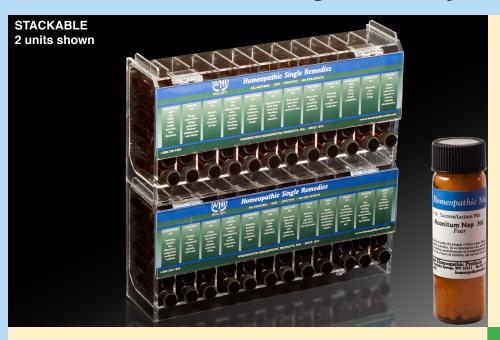

# **DISPLAY**

13  $\frac{1}{2}$ " wide x 6  $\frac{1}{4}$ " tall x 3  $\frac{1}{4}$ " deep

# 12 Slot Single Remedy Display

\*Our sleek and stackable displays are sold by individual unit.

\*Choose the quantity of display units that suits your store's needs.

\*6C, 12C or 30C are popular potencies for single remedy displays.

#### **Each Display Includes**

- Your choice of 12 SKUs, 6 deep (Over 700 available)
- · 1 stackable acrylic display unit
- Custom banner
- · Consumer-friendly indication listings

All single remedies are made in glass.